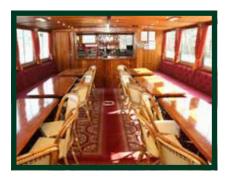

Perfect for small conferences and intimate dinner parties.

|   | THE SALOON       | The main saloon is rear-wards of the central boarding gateways. This is furnished with 6 tables (3 on each side of the boat) and banqueting chairs and is fully glazed with polished wood fittings. The bar is to the rear of the main saloon.                                                     |  |             |
|---|------------------|----------------------------------------------------------------------------------------------------------------------------------------------------------------------------------------------------------------------------------------------------------------------------------------------------|--|-------------|
|   | THE FORWARD DECK | Forward of the main gateways is an additional saloon area offering excellent forward panoramic views and is furnished with tables and banqueting chairs and is also fully glazed.                                                                                                                  |  |             |
|   | THE UPPER DECK   | The upper deck comprises a small covered dancing or sightseeing<br>platform and is usable in all weathers and is fully heated.<br>Upholstered banqueting chairs are arranged around the edge of<br>the upper deck and the polished wood theme is continued upstairs.<br>There is a roll back roof. |  |             |
| Ì | CAPACITY         | Informal                                                                                                                                                                                                                                                                                           |  | 70          |
|   |                  | Formal                                                                                                                                                                                                                                                                                             |  | 40          |
| 1 | LENGTH LOA       |                                                                                                                                                                                                                                                                                                    |  | 15.5 meters |
| 1 | BEAM (Width)     | 4.36 meters                                                                                                                                                                                                                                                                                        |  |             |
| ĺ | ENGINE           | 4 Cylinder Ford Diesel – 90 HP                                                                                                                                                                                                                                                                     |  |             |
|   | POWER            | The boats facilities are powered by 12 volts throughout – there is no power supply for customer use.                                                                                                                                                                                               |  |             |