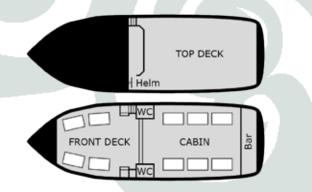

Perfect for small conferences and intimate dinner parties.

|   | THE SALOON       | The main saloon is rear-wards of the central boarding gateways. This is furnished with 6 tables (3 on each side of the boat) and banqueting chairs and is fully glazed with polished wood fittings. The bar is to the rear of the main saloon.                                                     |  |             |
|---|------------------|----------------------------------------------------------------------------------------------------------------------------------------------------------------------------------------------------------------------------------------------------------------------------------------------------|--|-------------|
|   | THE FORWARD DECK | Forward of the main gateways is an additional saloon area offering excellent forward panoramic views and is furnished with tables and banqueting chairs and is also fully glazed.                                                                                                                  |  |             |
|   | THE UPPER DECK   | The upper deck comprises a small covered dancing or sightseeing<br>platform and is usable in all weathers and is fully heated.<br>Upholstered banqueting chairs are arranged around the edge of<br>the upper deck and the polished wood theme is continued upstairs.<br>There is a roll back roof. |  |             |
| Ì | CAPACITY         | Informal                                                                                                                                                                                                                                                                                           |  | 70          |
|   |                  | Formal                                                                                                                                                                                                                                                                                             |  | 40          |
| 1 | LENGTH LOA       |                                                                                                                                                                                                                                                                                                    |  | 15.5 meters |
| 1 | BEAM (Width)     | 4.36 meters                                                                                                                                                                                                                                                                                        |  |             |
| ĺ | ENGINE           | 4 Cylinder Ford Diesel – 90 HP                                                                                                                                                                                                                                                                     |  |             |
|   | POWER            | The boats facilities are powered by 12 volts throughout – there is no power supply for customer use.                                                                                                                                                                                               |  |             |