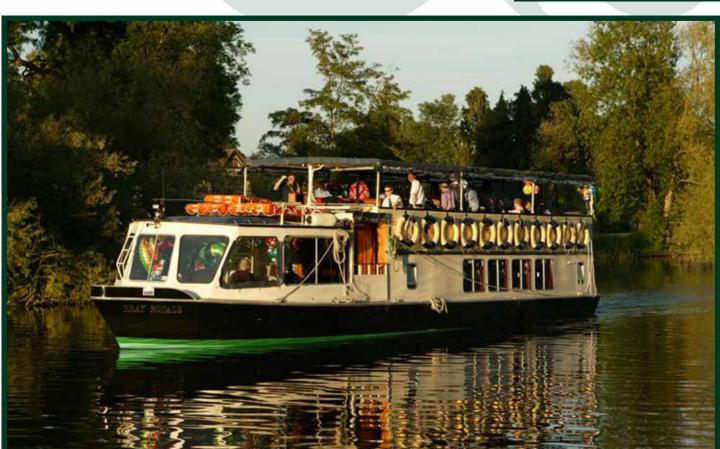

Bray Royale is a charming vessel suitable for smaller events when an intimate atmosphere is desirable. She has been tastefully refitted recently with specific attention to detail. Her woodwork is highly varnished both upstairs and downstairs.