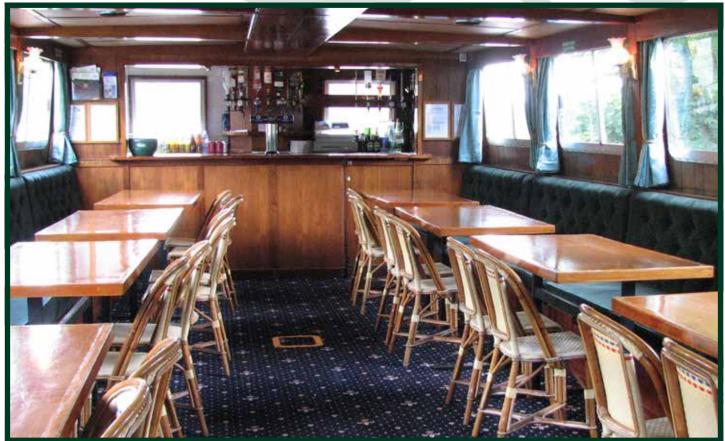

| THE SALOON       | The large main saloon is rear-wards of the forward boarding gateway and suitable for most parties up to 90 guests as well as smaller groups. This is furnished with 8 tables (4 on each side of the boat), upholstered seating and is fully glazed. The bar is to the rear of the main saloon. |    |              |             |
|------------------|------------------------------------------------------------------------------------------------------------------------------------------------------------------------------------------------------------------------------------------------------------------------------------------------|----|--------------|-------------|
| THE FORWARD DECK | Forward of the main gateways is an additional smaller saloon area offering excellent forward panoramic views. This area is furnished with tables and upholstered seating and is also fully glazed.                                                                                             |    |              |             |
| THE UPPER DECK   | The upper deck comprises a large covered dancing or sightseeing platform and is usable in all weathers and is fully heated. Cushioned seating is arranged around the edge of the upper deck for private charters and theatre style for sightseeing trips. There is a solid roof.               |    |              |             |
| CAPACITY         | Informal                                                                                                                                                                                                                                                                                       | 90 | Formal       | 50          |
| LENGTH (LOA)     | 18.3 meters                                                                                                                                                                                                                                                                                    |    | BEAM (Width) | 4.36 meters |
| ENGINE           | 6 Cylinder Ford Diesel – 120 HP                                                                                                                                                                                                                                                                |    |              |             |
| POWER            | The boats facilities are powered by 12 volts throughout – there is no power supply for customer use.                                                                                                                                                                                           |    |              |             |