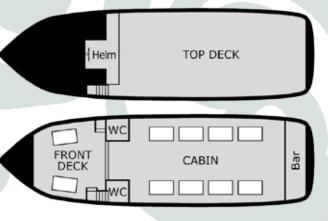

| THE SALOON       | The large main saloon is rear-wards of the forward boarding gateway and suitable for most parties up to 90 guests as well as smaller groups. This is furnished with 8 tables (4 on each side of the boat), upholstered seating and is fully glazed. The bar is to the rear of the main saloon. |    |              |             |
|------------------|------------------------------------------------------------------------------------------------------------------------------------------------------------------------------------------------------------------------------------------------------------------------------------------------|----|--------------|-------------|
| THE FORWARD DECK | Forward of the main gateways is an additional smaller saloon area offering excellent forward panoramic views. This area is furnished with tables and upholstered seating and is also fully glazed.                                                                                             |    |              |             |
| THE UPPER DECK   | The upper deck comprises a large covered dancing or sightseeing platform and is usable in all weathers and is fully heated. Cushioned seating is arranged around the edge of the upper deck for private charters and theatre style for sightseeing trips. There is a solid roof.               |    |              |             |
| CAPACITY         | Informal                                                                                                                                                                                                                                                                                       | 90 | Formal       | 50          |
| LENGTH (LOA)     | 18.3 meters                                                                                                                                                                                                                                                                                    |    | BEAM (Width) | 4.36 meters |
| ENGINE           | 6 Cylinder Ford Diesel – 120 HP                                                                                                                                                                                                                                                                |    |              |             |
| POWER            | The boats facilities are powered by 12 volts throughout – there is no power supply for customer use.                                                                                                                                                                                           |    |              |             |