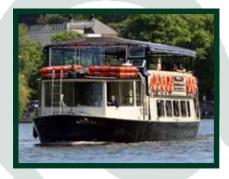

he Lady Margaret Anne & Windsor Majesty are warm and inviting and suitable for any small or medium sized event. With a maximum capacity of 90 guests for a party or private tour they are also practical for dinner parties.

| Both have been refitted recently. Their glazed front cabins offer      |
|------------------------------------------------------------------------|
| panoramic views for guests who do not wish to negotiate the steps      |
| to the upper deck - this makes them ideal for family events. Centrally |
| heated, both boats can be chartered all year round.                    |