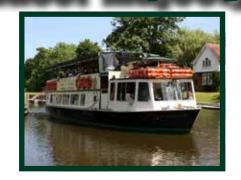

he Lady Margaret Anne & Windsor Majesty are warm and inviting and suitable for any small or medium sized event. With a maximum capacity of 90 guests for a party or private tour they are also practical for dinner parties.

| Both have been refitted recently. Their glazed front cabins offer      |
|------------------------------------------------------------------------|
| panoramic views for guests who do not wish to negotiate the steps      |
| to the upper deck - this makes them ideal for family events. Centrally |
| heated, both boats can be chartered all year round.                    |