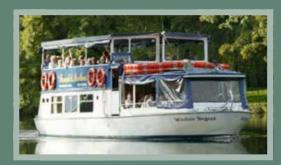

## Windsor Sovereign

Windsor Sovereign is similar in layout and size to the Windsor Sceptre and suitable for parties of up to 90 guests. The main saloon area has 8 tables and a bar with 3 tables located in the forward cabin.