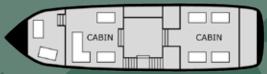

## Windsor Sovereign

Windsor Sovereign is similar in layout and size to the Windsor Sceptre and suitable for parties of up to 90 guests. The main saloon area has 8 tables and a bar with 3 tables located in the forward cabin.

Capacities are: 90 Informal & 50 formal.