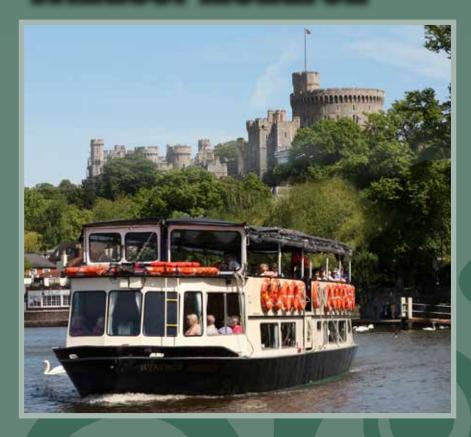

## Windsor Sovereign

Windsor Sovereign is similar in layout and size to the Windsor Sceptre and suitable for parties of up to 90 guests. The main saloon area has 8 tables and a bar with 3 tables located in the forward cabin.

Capacities are: 90 Informal & 50 formal.