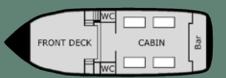

## Windsor Sovereign

Windsor Sovereign is similar in layout and size to the Windsor Sceptre and suitable for parties of up to 90 guests. The main saloon area has 8 tables and a bar with 3 tables located in the forward cabin.