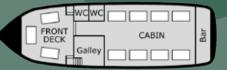

## Windsor Monarch

Windsor Monarch is a large boat and has also been refitted. Suitable for events for up to 100 passengers.

The layout of this boat is slightly different from the rest of the fleet offering 3 separate saloon areas. The very large upper deck makes it ideal for big parties with a disco when you are expecting everyone on the wooden decked dance floor.

Capacities are: 100 Informal & 50 formal