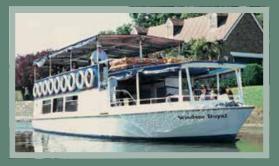

## Windsor Sovereign

Windsor Sovereign is similar in layout and size to the Windsor Sceptre and suitable for parties of up to 90 guests. The main saloon area has 8 tables and a bar with 3 tables located in the forward cabin.