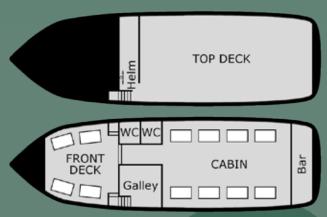

She has been refitted recently, and clever lighting on board creates the perfect ambience for evening events. Centrally heated, Windsor Sceptre can be chartered all year round.

| THE SALOON       | The main saloon is to the rear and is of good size for most parties up to 90 guests as well as smaller groups. This is furnished with 8 tables (4 on each side of the boat) and upholstered seating and is fully glazed. The bar is at the very rear.                                                                   |                                                                             |   |              |                                 |
|------------------|-------------------------------------------------------------------------------------------------------------------------------------------------------------------------------------------------------------------------------------------------------------------------------------------------------------------------|-----------------------------------------------------------------------------|---|--------------|---------------------------------|
| THE FORWARD DECK | Forward of the main gateways is an additional smaller saloon area offering excellent forward panoramic views and is furnished with tables and upholstered seating.                                                                                                                                                      |                                                                             |   |              |                                 |
| THE UPPER DECK   | The upper deck comprises a good sized covered dancing or sightseeing platform and is usable in all weathers and is fully heated. Chairs are arranged around the edge of the upper deck for private charters and theatre style for sightseeing trips.  There is a modern solid roof with excellent atmospheric lighting. |                                                                             |   |              |                                 |
| CAPACITY         | Informal                                                                                                                                                                                                                                                                                                                | 90                                                                          |   | Formal       | 48                              |
| LENGTH (LOA)     | 17 meters                                                                                                                                                                                                                                                                                                               |                                                                             |   | BEAM (Width) | 4.36 meters                     |
| ENGINE           |                                                                                                                                                                                                                                                                                                                         | , ' , ,                                                                     | 4 |              | 6 Cylinder Ford Diesel – 120 HP |
| POWER            |                                                                                                                                                                                                                                                                                                                         | Powered by 12 volts throughout – there is no power supply for customer use. |   |              |                                 |