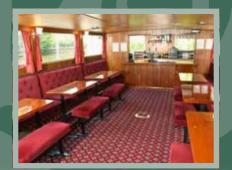

She has been refitted recently, and clever lighting on board creates the perfect ambience for evening events. Centrally heated, Windsor Sceptre can be chartered all year round.

| THE SALOON       | The main saloon is to the rear and is of good size for most parties up to 90 guests as well as smaller groups. This is furnished with 8 tables (4 on each side of the boat) and upholstered seating and is fully glazed. The bar is at the very rear.                                                                   |                                                                             |   |              |                                 |
|------------------|-------------------------------------------------------------------------------------------------------------------------------------------------------------------------------------------------------------------------------------------------------------------------------------------------------------------------|-----------------------------------------------------------------------------|---|--------------|---------------------------------|
| THE FORWARD DECK | Forward of the main gateways is an additional smaller saloon area offering excellent forward panoramic views and is furnished with tables and upholstered seating.                                                                                                                                                      |                                                                             |   |              |                                 |
| THE UPPER DECK   | The upper deck comprises a good sized covered dancing or sightseeing platform and is usable in all weathers and is fully heated. Chairs are arranged around the edge of the upper deck for private charters and theatre style for sightseeing trips.  There is a modern solid roof with excellent atmospheric lighting. |                                                                             |   |              |                                 |
| CAPACITY         | Informal                                                                                                                                                                                                                                                                                                                | 90                                                                          |   | Formal       | 48                              |
| LENGTH (LOA)     | 17 meters                                                                                                                                                                                                                                                                                                               |                                                                             |   | BEAM (Width) | 4.36 meters                     |
| ENGINE           |                                                                                                                                                                                                                                                                                                                         | , ' , ,                                                                     | 4 |              | 6 Cylinder Ford Diesel – 120 HP |
| POWER            |                                                                                                                                                                                                                                                                                                                         | Powered by 12 volts throughout – there is no power supply for customer use. |   |              |                                 |