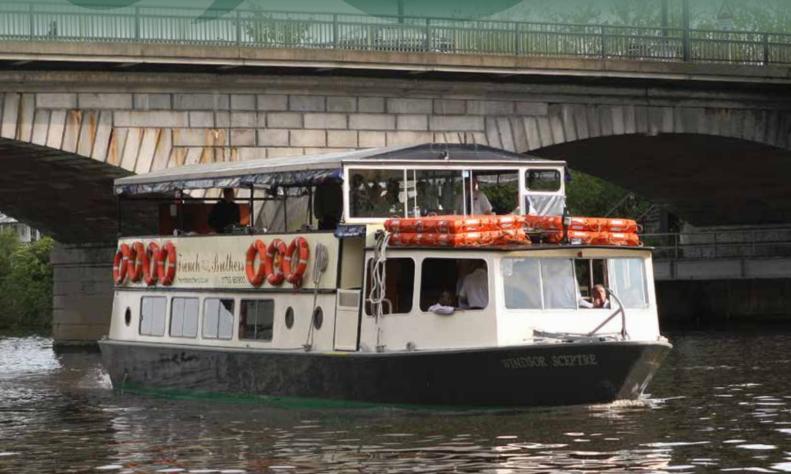

## Windsor Sceptre

he Windsor Sceptre is a very smart boat and suitable for any small or medium sized event. With a maximum capacity of 90 guests for a party or private tour she is also practical for dinner events.

She has been refitted recently, and clever lighting on board creates the perfect ambience for evening events. Centrally heated, Windsor Sceptre can be chartered all year round.

| THE SALOON       | The main saloon is to the rear and is of good size for most parties up to 90 guests as well as smaller groups. This is furnished with 8 tables (4 on each side of the boat) and upholstered seating and is fully glazed. The bar is at the very rear.                                                                   |                                                                             |   |              |                                 |
|------------------|-------------------------------------------------------------------------------------------------------------------------------------------------------------------------------------------------------------------------------------------------------------------------------------------------------------------------|-----------------------------------------------------------------------------|---|--------------|---------------------------------|
| THE FORWARD DECK | Forward of the main gateways is an additional smaller saloon area offering excellent forward panoramic views and is furnished with tables and upholstered seating.                                                                                                                                                      |                                                                             |   |              |                                 |
| THE UPPER DECK   | The upper deck comprises a good sized covered dancing or sightseeing platform and is usable in all weathers and is fully heated. Chairs are arranged around the edge of the upper deck for private charters and theatre style for sightseeing trips.  There is a modern solid roof with excellent atmospheric lighting. |                                                                             |   |              |                                 |
| CAPACITY         | Informal                                                                                                                                                                                                                                                                                                                | 90                                                                          |   | Formal       | 48                              |
| LENGTH (LOA)     | 17 meters                                                                                                                                                                                                                                                                                                               |                                                                             |   | BEAM (Width) | 4.36 meters                     |
| ENGINE           |                                                                                                                                                                                                                                                                                                                         | , ' , ,                                                                     | 4 |              | 6 Cylinder Ford Diesel – 120 HP |
| POWER            |                                                                                                                                                                                                                                                                                                                         | Powered by 12 volts throughout – there is no power supply for customer use. |   |              |                                 |